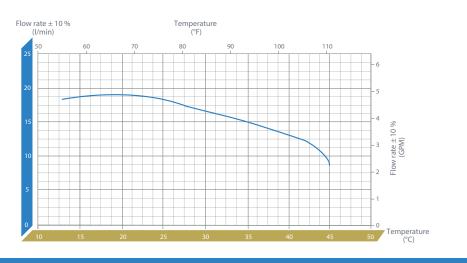

### Flow Rate Vs Temperature

#### **Key benefits**

Temperature limited to 45° C even at maximum hot position

Fitted with Neoperl laminar-flow aerator for a smooth, non-splash water stream