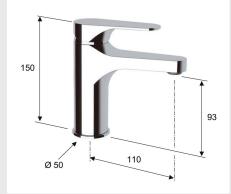

# Double protection anti-scald technology



#### **Key benefits**

Temperature limited to 45° C even at maximum hot position

Fitted with Neoperl laminar-flow aerator for a smooth, non-splash water stream

#### For Best Performance

Suitable for high pressure systems only – combi or megaflow if in a domestic property

Minimum recommended operating pressure: 1.0 bar pressure dynamic but 1.5 bar for best performance

Recommended hot water supply minimum 60°C

Water pressure should be balanced supply

If cold water is greater than hot pressure, a PRV is recommended

#### **Dimensions**





## Thermassure 'Anti-Scald' Lux Basin Mixer Tap

Product ref: HH-TS002

#### **Safety Cartridges**

100% quality control: each cartridge is individually checked for leakage and antiscald function

Materials are certified to drinkable water regulation requirements

Cartridges are guaranteed for one year

Please note the hot feed must be connected correctly or the safety function will not work.

When tap faces you the hot feed is on the left.



### Flow Rate Vs Temperature