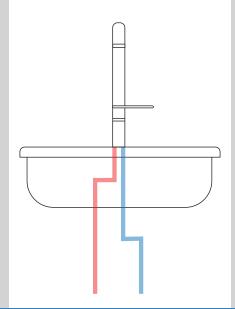

Please note the hot feed must be connected correctly or the safety function will not work.

When tap faces you the hot feed is on the left.